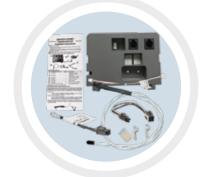

#### **EcoNet® Tankless Translator Kit**

**PD415188** – Each tankless water heater requires a translator to work with EcoNet. Can be used in addition to Tankless Translator & WiFi Module Kit for multiple tankless unit installations. (includes translator, leak detection kit and connection cables)