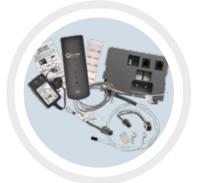

# 1

#### EcoNet<sup>®</sup> Tankless Translator & WiFi Module Kit

**REWRA630TWH** – Contains all parts required to upgrade single Rheem tankless water heaters to have EcoNet connected features. For multi-unit systems, a Translator Kit is required for each additional unit. (includes translator kit, WiFi module kit and leak detection kit)