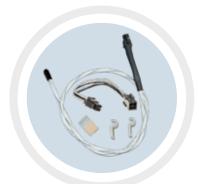

#### **EcoNet® Leak Detection Kit**

PD415190 – Can be connected to built-in Manifold Translator in Commercial Tankless models to add leak detection features. Indoor models ONLY (includes leak detection sensor and harness)

PD415189 – WiFi Module Kit can be used to upgrade Tankless

systems already containing Manifold Translator. One WiFi

Module is required for each tankless system, not per tankless

unit (includes WiFi module, connection cable and power cord)

**EcoNet® Tankless WiFi Module Kit** 