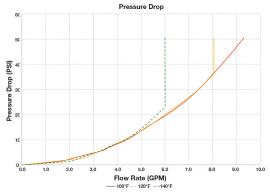

<sup>1</sup>Based on simultaneous showers using 2.5 GPM flow rate pre-mixed with cold water line. Flow rates vary depending on temperature of incoming cold water and water heater set temperature. Refer to flow rate curves for accurate sizing. <sup>2</sup> For indoor application, this is the temperature of outdoor intake air. <sup>3</sup> External check valve required for installation. <sup>4</sup> Manifolds with standard RJ25 communication cables. <sup>5</sup> If anti freeze is on and combustion is on, total W will be 217W (85+132). <sup>6</sup> Recommended 24" clearance for service.

## Water Heater Flow Rate Curves

|                                  | Temperature Rise (°F) |     |     |     |     |     |     |     |      |
|----------------------------------|-----------------------|-----|-----|-----|-----|-----|-----|-----|------|
| Model Number                     | 35°                   | 45° | 50° | 60° | 67° | 70° | 80° | 90° | 100° |
| RTGH-S84i/SR84i Water Flow (GPM) | 8.4                   | 6.9 | 6.2 | 5.2 | 4.6 | 4.4 | 3.9 | 3.4 | 3.1  |
| RTGH-S10i/SR10i Water Flow (GPM) | 10.1                  | 7.9 | 7.1 | 5.9 | 5.3 | 5.1 | 4.4 | 3.9 | 3.5  |
| RTGH-S11i/SR11i Water Flow (GPM) | 11.2                  | 8.8 | 7.9 | 6.6 | 5.9 | 5.6 | 4.9 | 4.4 | 3.9  |

Above estimates are for sizing purposes only.