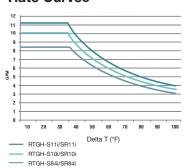

## Water Heater Flow Rate Curves

|                                  | Temperature Rise (°F) |     |     |     |     |     |     |     |      |
|----------------------------------|-----------------------|-----|-----|-----|-----|-----|-----|-----|------|
| Model Number                     | 35°                   | 45° | 50° | 60° | 67° | 70° | 80° | 90° | 100° |
| RTGH-S84i/SR84i Water Flow (GPM) | 8.4                   | 6.9 | 6.2 | 5.2 | 4.6 | 4.4 | 3.9 | 3.4 | 3.1  |
| RTGH-S10i/SR10i Water Flow (GPM) | 10.1                  | 7.9 | 7.1 | 5.9 | 5.3 | 5.1 | 4.4 | 3.9 | 3.5  |
| RTGH-S11i/SR11i Water Flow (GPM) | 11.2                  | 8.8 | 7.9 | 6.6 | 5.9 | 5.6 | 4.9 | 4.4 | 3.9  |

Above estimates are for sizing purposes only.