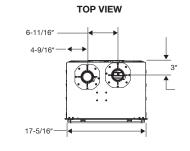

| Model Number                         | RTGH-S                                                                                                                       | RTGH-SR     |  |  |  |
|--------------------------------------|------------------------------------------------------------------------------------------------------------------------------|-------------|--|--|--|
| Height                               | 28-9/16"                                                                                                                     |             |  |  |  |
| Width                                | 17-5                                                                                                                         | /16"        |  |  |  |
| Depth                                | 13-11                                                                                                                        | 1/16"       |  |  |  |
| Weight                               | 77.6lbs                                                                                                                      | 86lbs       |  |  |  |
| Venting Diam. Allowed                | 2" /                                                                                                                         | ′ 3"        |  |  |  |
| Max. Single Vent Run (straight pipe) | 70 ft (2")/                                                                                                                  | 150 ft (3") |  |  |  |
| Venting Materials                    | Sched. 40 PVC, CPVC, PP                                                                                                      |             |  |  |  |
| Common Venting (max. units)          | 2 units <sup>3</sup>                                                                                                         |             |  |  |  |
| Flex Venting                         | Allowed: 2" up to 50'                                                                                                        |             |  |  |  |
| Manifold Controls (max. units)       | Up to 20 units without external control required⁴                                                                            |             |  |  |  |
| Controls                             | Built-in digital display with full-text menus                                                                                |             |  |  |  |
| Power Supply                         | 120V                                                                                                                         | 60Hz        |  |  |  |
| Max. Power Consumption               | 85W (Normal use), 0.7Amps<br>132W (Anti freeze only), 1.1Amps<br>3.5W (Standby), 0.03Amps <sup>5</sup> 3.5W (Standby), 0.03A |             |  |  |  |
| Gas Connection                       | 3/4"                                                                                                                         | NPT         |  |  |  |
| Hot Water Connection                 | 3/4"                                                                                                                         | NPT         |  |  |  |
| Cold Water Connection                | 3/4" NPT                                                                                                                     |             |  |  |  |
| Condensate Connection                | 1/2" NPT                                                                                                                     |             |  |  |  |
| Vent Connections Diameter            | 2" Band Connections (A<br>with 3" PVC                                                                                        |             |  |  |  |

### **Venting**

| SINGLE UNIT: MAX. EQUIVALENT VENT<br>LENGTHS - STRAIGHT PIPE |                                |                              |  |  |  |  |
|--------------------------------------------------------------|--------------------------------|------------------------------|--|--|--|--|
| Number of 90<br>Elbows                                       | Max Length 2"<br>straight pipe | Max. length 3" straight pipe |  |  |  |  |
| 0                                                            | 70 ft. (21.3 m)                | 150 ft. (45.7 m)             |  |  |  |  |
| 1                                                            | 64 ft. (19.5 m)                | 145 ft. (44.2 m)             |  |  |  |  |
| 2                                                            | 58 ft. (17.7 m)                | 140 ft. (42.7 m)             |  |  |  |  |
| 3                                                            | 52 ft. (15.8 m)                | 135 ft. (41.1 m)             |  |  |  |  |
| 4                                                            | 46 ft. (14.0 m)                | 130 ft. (39.6 m)             |  |  |  |  |
| 5                                                            | 40 ft. (12.2 m)                | 125 ft. (38.1 m)             |  |  |  |  |
| 6                                                            | 34 ft. (10.4 m)                | 120 ft. (36.6 m)             |  |  |  |  |

| Equivalent Ft. of Elbows |               |                  |  |  |  |  |  |
|--------------------------|---------------|------------------|--|--|--|--|--|
| 2" Pipe 3" Pipe          |               |                  |  |  |  |  |  |
| 90° Elbow                | 6 ft (1.83 m) | 5 ft (1.52 m)    |  |  |  |  |  |
| 45° Elbow                | 3 ft. (0.9 m) | 2.5 ft. (0.75 m) |  |  |  |  |  |